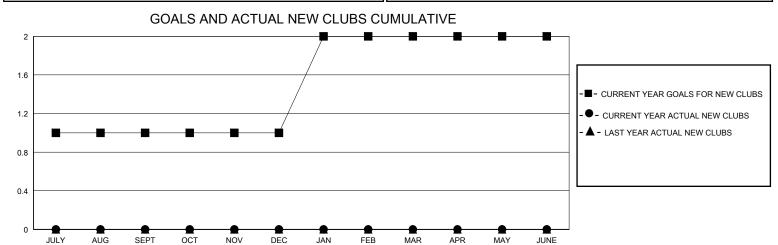

## District 41

GMT: LOCATION MAINE GMT CA

| •             |               |             |               |                       |                        |                         | •                                                  |  |
|---------------|---------------|-------------|---------------|-----------------------|------------------------|-------------------------|----------------------------------------------------|--|
|               | Club          | s           |               | Members               |                        |                         |                                                    |  |
|               | RESULTS FOR   | R 2023-2024 |               | RESULTS FOR 2023-2024 |                        |                         |                                                    |  |
| QUARTER       | NEW CLUB GOAL | NEW CLUBS   | DROPPED CLUBS | QUARTER MEME          | BER GROWTH NET<br>GOAL | MEMBER GROWTH<br>ACTUAL | DROPPED<br>MEMBERS ACTUAL<br>(including transfers) |  |
| JULY/AUG/SEPT | 1             | 0           | 0             | JULY/AUG/SEPT         | 20                     | 35                      | 74                                                 |  |
| OCT/NOV/DEC   | 0             | 0           | 1             | OCT/NOV/DEC           | 0                      | 31                      | 15                                                 |  |
| JAN/FEB/MAR   | 1             | 0           | 0             | JAN/FEB/MAR           | 20                     | 0                       | 0                                                  |  |
| APR/MAY/JUNE  | 0             | 0           | 0             | APR/MAY/JUNE          | 0                      | 0                       | 0                                                  |  |