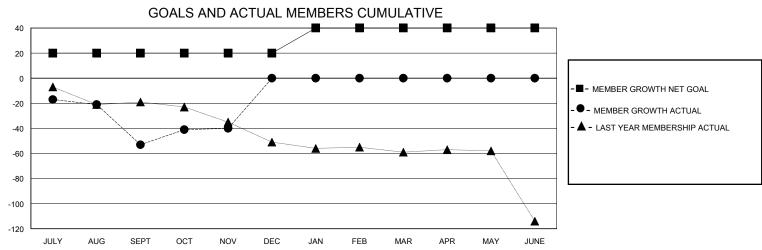

## District 41

GMT: LOCATION MAINE GMT CA

| •             |               |             |               |                       |                        |                         | •                                                  |  |
|---------------|---------------|-------------|---------------|-----------------------|------------------------|-------------------------|----------------------------------------------------|--|
|               | Club          | s           |               | Members               |                        |                         |                                                    |  |
|               | RESULTS FOR   | R 2023-2024 |               | RESULTS FOR 2023-2024 |                        |                         |                                                    |  |
| QUARTER       | NEW CLUB GOAL | NEW CLUBS   | DROPPED CLUBS | QUARTER MEME          | BER GROWTH NET<br>GOAL | MEMBER GROWTH<br>ACTUAL | DROPPED<br>MEMBERS ACTUAL<br>(including transfers) |  |
| JULY/AUG/SEPT | 1             | 0           | 0             | JULY/AUG/SEPT         | 20                     | 35                      | 74                                                 |  |
| OCT/NOV/DEC   | 0             | 0           | 1             | OCT/NOV/DEC           | 0                      | 31                      | 15                                                 |  |
| JAN/FEB/MAR   | 1             | 0           | 0             | JAN/FEB/MAR           | 20                     | 0                       | 0                                                  |  |
| APR/MAY/JUNE  | 0             | 0           | 0             | APR/MAY/JUNE          | 0                      | 0                       | 0                                                  |  |